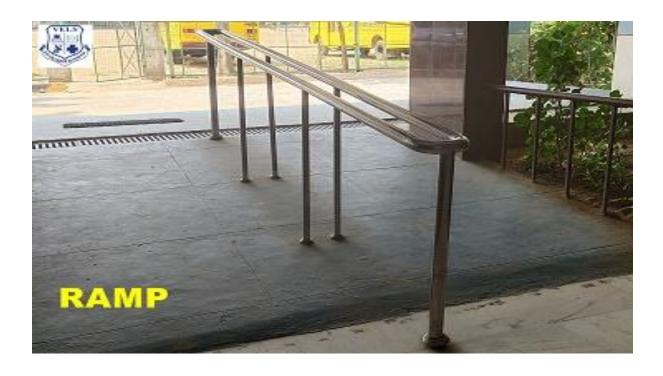

#### **Human Assistance**

- Persons with disabilities (Divyangjan) can skip the line at the reception desk, and the receptionist will assist them as per their needs.
- People who needs wheel chair assistance can avail the facility in all the buildings. Attenders are also available to handle wheel chair and assist them as per their needs.
- Assistance in filling the various forms are offered to people with disabilities if needed.
- Disabled friendly ramps, lifts and specially designed toilets are available to ease the mobility and comfort of the Divyangjan
- Attenders are available to help and guide them to utilize various facilities like lifts, ramps and disabled toilets.

## **RAMPS**