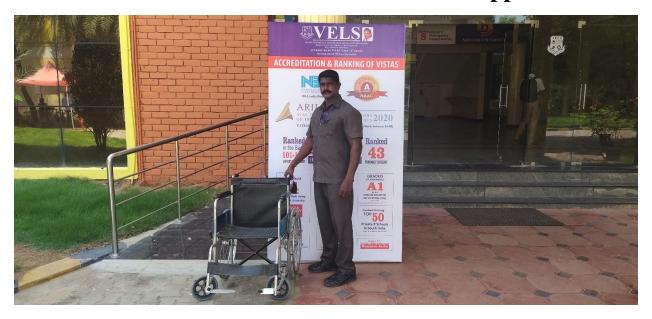

# **Human Assistance & Wheel Chair Support**

## **RAMPS**

#### **Human Assistance**

- Persons with disabilities (Divyangjan) can skip the line at the reception desk, and the receptionist will assist them as per their needs.
- People who needs wheel chair assistance can avail the facility in all the buildings. Attenders are also available to handle wheel chair and assist them as per their needs.
- Assistance in filling the various forms are offered to people with disabilities if needed.
- Disabled friendly ramps, lifts and specially designed toilets are available to ease the mobility and comfort of the Divyangjan
- Attenders are available to help and guide them to utilize various facilities like lifts, ramps and disabled toilets.