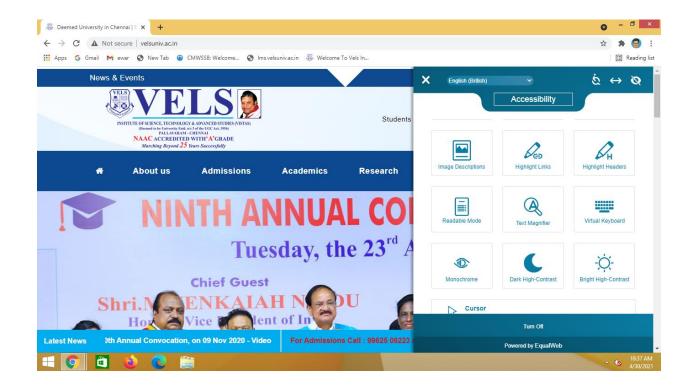

#### **Screen Reading Software**

The Screen Reading Software Equal Web is installed in our university website which will ease Divyangjan to easily access the website. The following facilities are available in the software for assistance.

- 1. Text Reading
- 2. Magnifying the screen
- 3. Image descriptions
- 4. Text magnification
- 5. Text reading
- 6. Virtual keyboard
- 7. Highlighters
- 8. Readable mode
- 9. Readable font

Equal Web Software for Assistive technology and facilities for persons with disabilities (Divyangjan) to access VISTAS Website