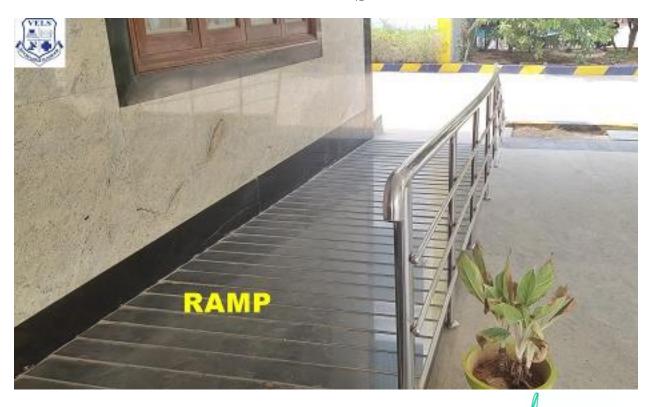

#### **Human Assistance**

- Persons with disabilities (Divyangjan) can skip the line at the reception desk, and the receptionist will assist them as per their needs.
- People who needs wheel chair assistance can avail the facility in all the buildings. Attenders are also available to handle wheel chair and assist them as per their needs.
- Assistance in filling the various forms are offered to people with disabilities if needed.
- Disabled friendly ramps, lifts and specially designed toilets are available to ease the mobility and comfort of the Divyangjan
- Attenders are available to help and guide them to utilize various facilities like lifts, ramps and disabled toilets.

## **RAMPS**