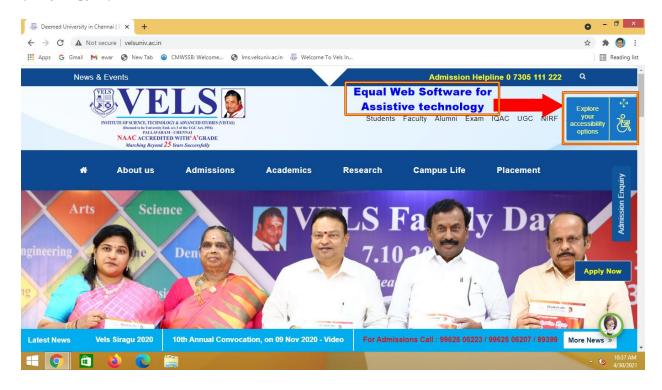

#### **Screen Reading Software**

The Screen Reading Software Equal Web is installed in our university website which will ease Divyangjan to easily access the website. The following facilities are available in the software for assistance.

- 1. Text Reading
- 2. Magnifying the screen
- 3. Image descriptions
- 4. Text magnification
- 5. Text reading
- 6. Virtual keyboard
- 7. Highlighters
- 8. Readable mode
- 9. Readable font

Equal Web Software for Assistive technology and facilities for persons with disabilities (Divyangjan) to access VISTAS Website