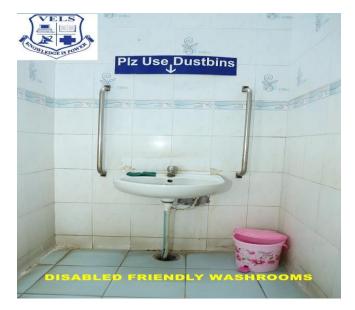

ous reading materials as word files, power point files, flipbooks and pdf files

#### **Screen Reading Software**

The Screen Reading Software Equal Web is installed in our university website which will ease Divyangjan to easily access the website. The following facilities are available in the software for assistance.



- 1. Text Reading
- 2. Magnifying the screen
- 3. Image descriptions
- 4. Text magnification
- 5. Text reading
- 6. Virtual keyboard
- 7. Highlighters
- 8. Readable mode
- 9. Readable font

Equal Web Software for Assistive technology and facilities for persons with disabilities (Divyangjan) to access VISTAS Website





## **HUMAN ASSISTANCE AT RECEPTION DESK**



# **Human Assistance & Wheel Chair Support**



## **RAMPS**









## **DISABLED FRIENDLY WASHROOMS**