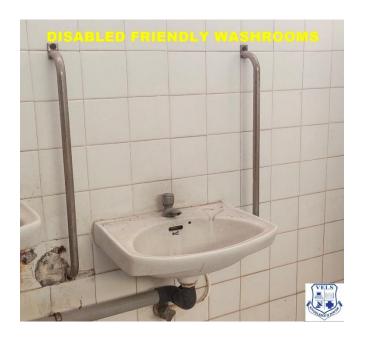

various reading materials as word files, power point files, flipbooks and pdf files

#### **Screen Reading Software**

The Screen Reading Software Equal Web is installed in our university website which will ease Divyangjan to easily access the website. The following facilities are available in the software for assistance.



- 1. Text Reading
- 2. Magnifying the screen
- 3. Image descriptions
- 4. Text magnification
- 5. Text reading
- 6. Virtual keyboard
- 7. Highlighters
- 8. Readable mode
- 9. Readable font

Equal Web Software for Assistive technology and facilities for persons with disabilities (Divyangjan) to access VISTAS Website





## **HUMAN ASSISTANCE AT RECEPTION DESK**



# **Human Assistance & Wheel Chair Support**



## **RAMPS**









## **DISABLED FRIENDLY WASHROOMS**