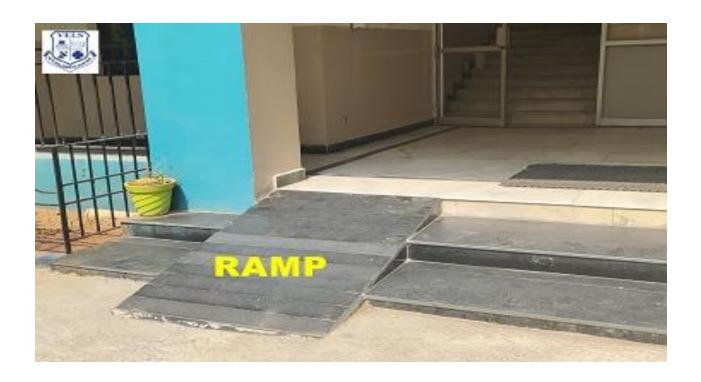

#### **Human Assistance**

- Persons with disabilities (Divyangjan) can skip the line at the reception desk, and the receptionist will assist them as per their needs.
- People who needs wheel chair assistance can avail the facility in all the buildings. Attenders are also available to handle wheel chair and assist them as per their needs.
- Assistance in filling the various forms are offered to people with disabilities if needed.
- Disabled friendly ramps, lifts and specially designed toilets are available to ease the mobility and comfort of the Divyangjan
- Attenders are available to help and guide them to utilize various facilities like lifts, ramps and disabled toilets.

## **RAMPS**