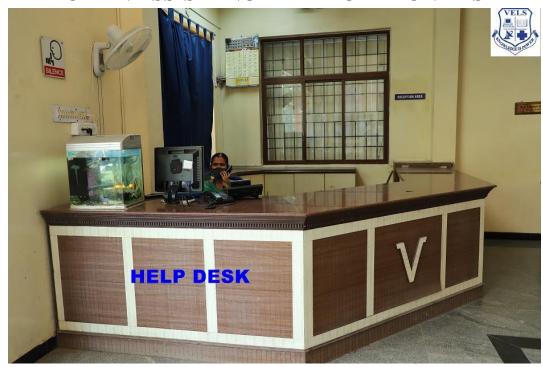

## **HUMAN ASSISTANCE AT RECEPTION DESK**

#### **Human Assistance**

- Persons with disabilities (Divyangjan) can skip the line at the reception desk, and the receptionist will assist them as per their needs.
- People who needs wheel chair assistance can avail the facility in all the buildings. Attenders are also available to handle wheel chair and assist them as per their needs.
- Assistance in filling the various forms are offered to people with disabilities if needed.
- Disabled friendly ramps, lifts and specially designed toilets are available to ease the mobility and comfort of the Divyangjan
- Attenders are available to help and guide them to utilize various facilities like lifts, ramps and disabled toilets.