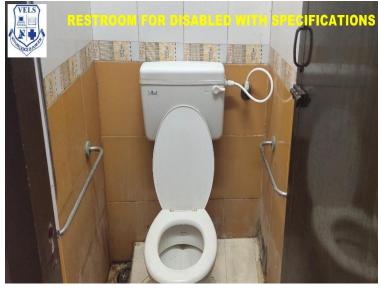

s reading materials as word files, power point files, flipbooks and pdf files

#### **Screen Reading Software**

The Screen Reading Software Equal Web is installed in our university website which will ease Divyangjan to easily access the website. The following facilities are available in the software for assistance.



- 1. Text Reading
- 2. Magnifying the screen
- 3. Image descriptions
- 4. Text magnification
- 5. Text reading
- 6. Virtual keyboard
- 7. Highlighters
- 8. Readable mode
- 9. Readable font

Equal Web Software for Assistive technology and facilities for persons with disabilities (Divyangjan) to access VISTAS Website





## **HUMAN ASSISTANCE AT RECEPTION DESK**



# **Human Assistance & Wheel Chair Support**



## **RAMPS**









## **DISABLED FRIENDLY WASHROOMS**