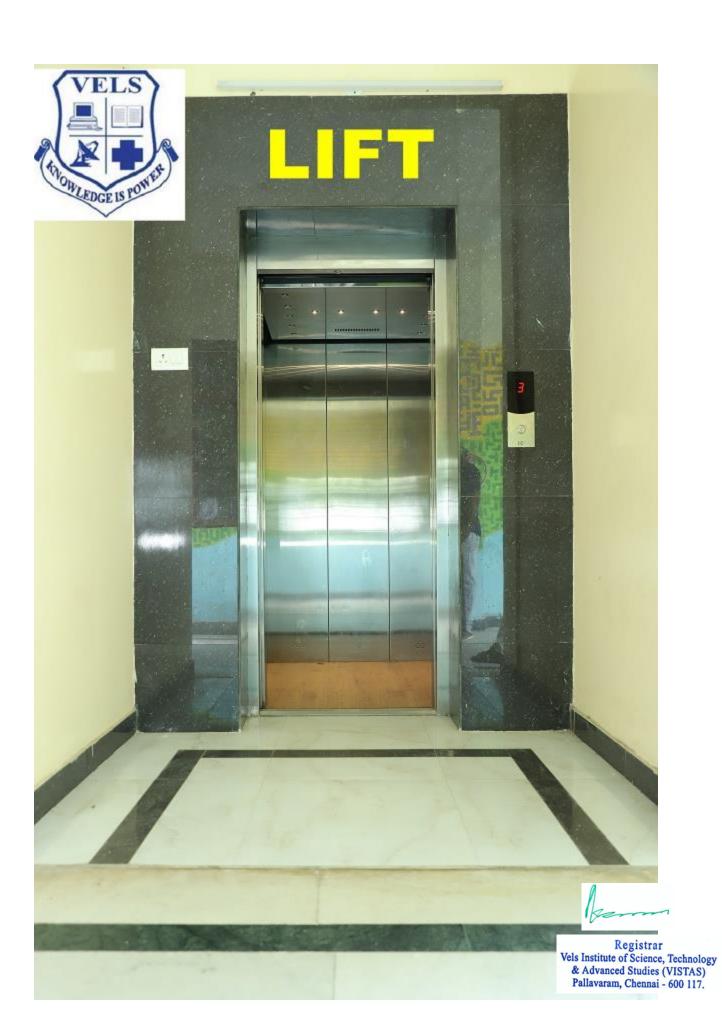

#### **Human Assistance**

- Persons with disabilities (Divyangjan) can skip the line at the reception desk, and the receptionist will assist them as per their needs.
- People who needs wheel chair assistance can avail the facility in all the buildings. Attenders are also available to handle wheel chair and assist them as per their needs.
- Assistance in filling the various forms are offered to people with disabilities if needed.
- Disabled friendly ramps, lifts and specially designed toilets are available to ease the mobility and comfort of the Divyangjan
- Attenders are available to help and guide them to utilize various facilities like lifts, ramps and disabled toilets.