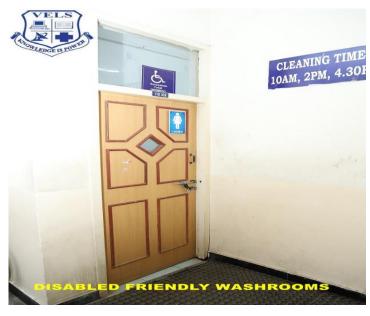

rious reading materials as word files, power point files, flipbooks and pdf files

#### **Screen Reading Software**

The Screen Reading Software Equal Web is installed in our university website which will ease Divyangjan to easily access the website. The following facilities are available in the software for assistance.



- 1. Text Reading
- 2. Magnifying the screen
- 3. Image descriptions
- 4. Text magnification
- 5. Text reading
- 6. Virtual keyboard
- 7. Highlighters
- 8. Readable mode
- 9. Readable font

Equal Web Software for Assistive technology and facilities for persons with disabilities (Divyangjan) to access VISTAS Website





## **HUMAN ASSISTANCE AT RECEPTION DESK**



# **Human Assistance & Wheel Chair Support**



## **RAMPS**









## **DISABLED FRIENDLY WASHROOMS**