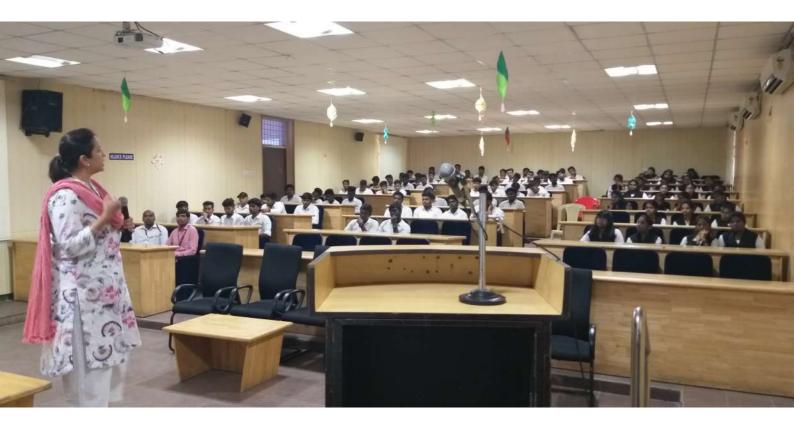

### VISTAS Personal Counseling

VISTAS is conducting regular counseling sessions to the students in association with Appollo Shine Foundation, Chennai during the academic year 2019-20. Ms. Usha Krishnamurthy, Student Counselor, deputed from Apollo Shine for the personal counseling.

Guidance and counseling are important for students, and institutes have a huge role in bringing out the best in students. Good conduct is coveted, but sometimes young minds need guidance to polish their personality. Through this personal counselling, students are given advice on how to manage and deal with emotional conflict and personal problems. Proper counselling will help incorporate valuable lessons in their daily life.