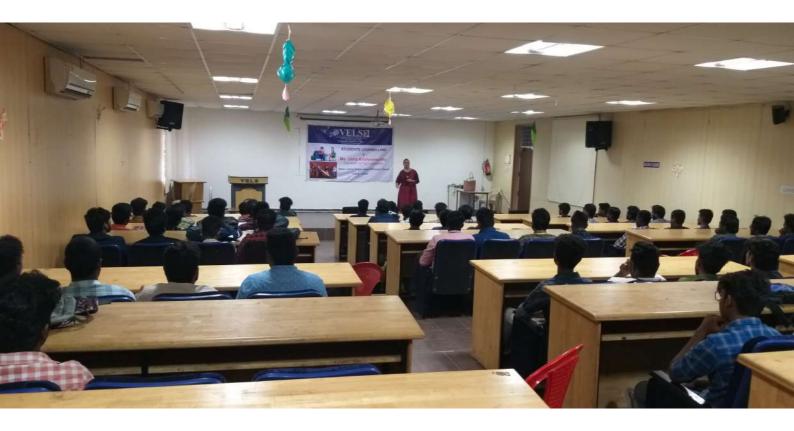

# STUDENTS COUNSELLING by Ms. Usha Krishnamurthy Counsellor & Psychotherapist

Venue: Lecture Theatre, Vistas, Pallavaram, Chennai

2019 - 2020

### VISTAS Personal Counseling

VISTAS is conducting regular counseling sessions to the students in association with Appollo Shine Foundation, Chennai during the academic year 2019-20. Ms. Usha Krishnamurthy, Student Counselor, deputed from Apollo Shine for the personal counseling.

Guidance and counseling are important for students, and institutes have a huge role in bringing out the best in students. Good conduct is coveted, but sometimes young minds need guidance to polish their personality. Through this personal counselling, students are given advice on how to manage and deal with emotional conflict and personal problems. Proper counselling will help incorporate valuable lessons in their daily life.