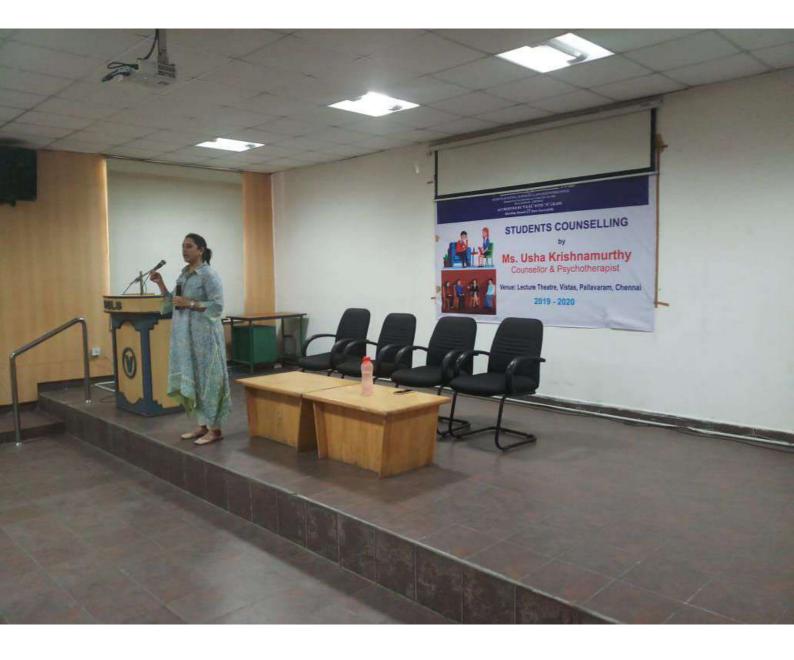

# STUDENTS COUNSELLING by Ms. Usha Krishnamurthy Counsellor & Psychotherapist

Venue: Lecture Theatre, Vistas, Pallavaram, Chennai

2019 - 2020

### VISTAS Personal Counseling

VISTAS is conducting regular counseling sessions to the students in association with Appollo Shine Foundation, Chennai during the academic year 2019-20. Ms. Usha Krishnamurthy, Student Counselor, deputed from Apollo Shine for the personal counseling.