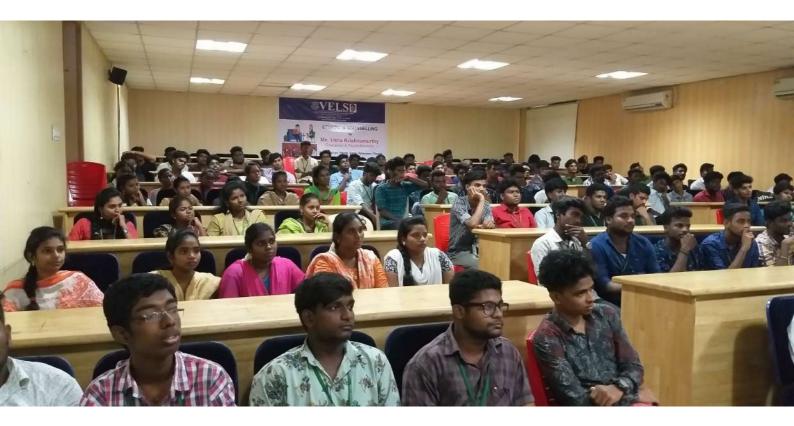

### VISTAS Personal Counseling

VISTAS is conducting regular counseling sessions to the students in association with Appollo Shine Foundation, Chennai during the academic year 2019-20. Ms. Usha Krishnamurthy, Student Counselor, deputed from Apollo Shine for the personal counseling.

Guidance and counseling are important for students, and institutes have a huge role in bringing out the best in students. Good conduct is coveted, but sometimes young minds need guidance to polish their personality. Through this personal counselling, students are given advice on how to manage and deal with emotional conflict and personal problems. Proper counselling will help incorporate valuable lessons in their daily life.