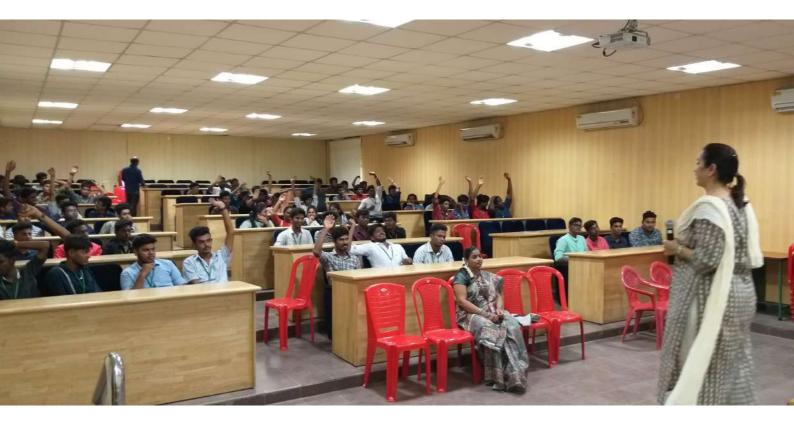

### VISTAS Personal Counseling

VISTAS is conducting regular counseling sessions to the students in association with Appollo Shine Foundation, Chennai during the academic year 2019-20. Ms. Usha Krishnamurthy, Student Counselor, deputed from Apollo Shine for the personal counseling.

Guidance and counseling are important for students, and institutes have a huge role in bringing out the best in students. Good conduct is coveted, but sometimes young minds need guidance to polish their personality. Through this personal counselling, students are given advice on how to manage and deal with emotional conflict and personal problems. Proper counselling will help incorporate valuable lessons in their daily life.

Following are some of the benefits that students get from Personal counseling:

1. Students are given proper guidance on how to deal with psychological problems which can badly impact their studies. Through these sessions, the students will be able to develop certain problem-solving skills which to an extent help them deal with particular issues surrounding their lives.