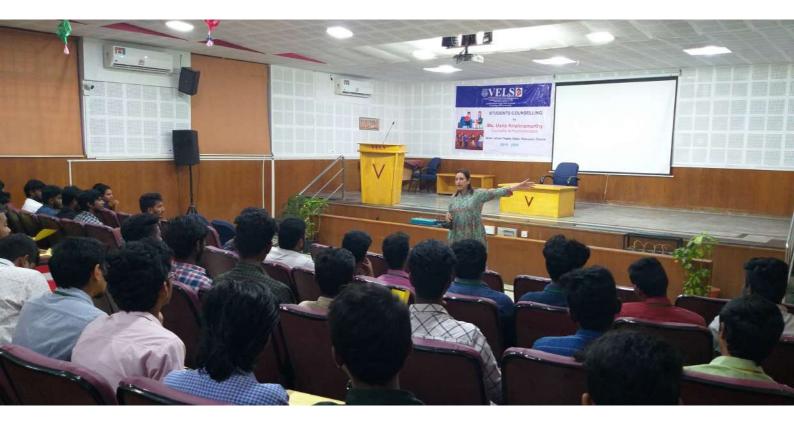

# STUDENTS COUNSELLING by Ms. Usha Krishnamurthy Counsellor & Psychotherapist

Venue: Lecture Theatre, Vistas, Pallavaram, Chennai

2019 - 2020

### VISTAS Personal Counseling

VISTAS is conducting regular counseling sessions to the students in association with Appollo Shine Foundation, Chennai during the academic year 2019-20. Ms. Usha Krishnamurthy, Student Counselor, deputed from Apollo Shine for the personal counseling.

Guidance and counseling are important for students, and institutes have a huge role in bringing out the best in students. Good conduct is coveted, but sometimes young minds need guidance to polish their personality. Through this personal counselling, students are given advice on how to manage and deal with emotional conflict and personal problems. Proper counselling will help incorporate valuable lessons in their daily life.