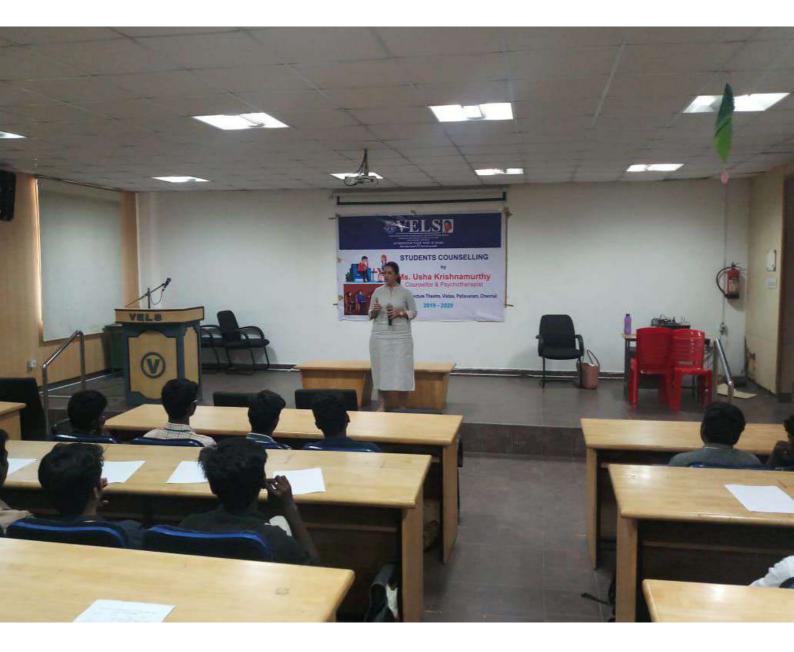

# STUDENTS COUNSELLING by Ms. Usha Krishnamurthy Counsellor & Psychotherapist

Venue: Lecture Theatre, Vistas, Pallavaram, Chennai

2019 - 2020

### VISTAS Personal Counseling

VISTAS is conducting regular counseling sessions to the students in association with Appollo Shine Foundation, Chennai during the academic year 2019-20. Ms. Usha Krishnamurthy, Student Counselor, deputed from Apollo Shine for the personal counseling.