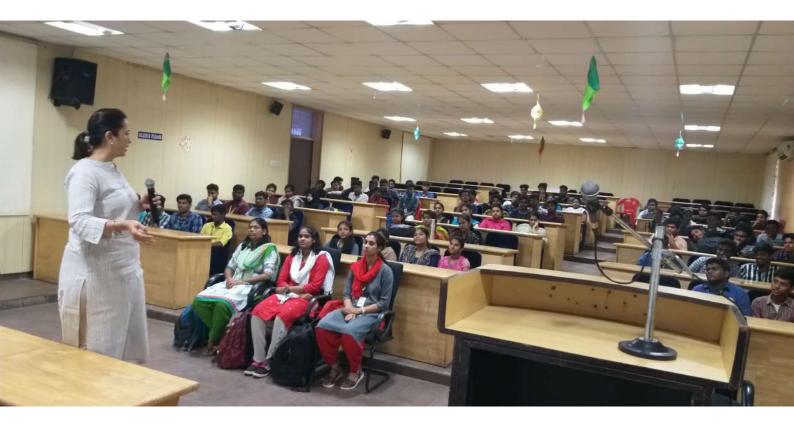

### VISTAS Personal Counseling

VISTAS is conducting regular counseling sessions to the students in association with Appollo Shine Foundation, Chennai during the academic year 2019-20. Ms. Usha Krishnamurthy, Student Counselor, deputed from Apollo Shine for the personal counseling.

Guidance and counseling are important for students, and institutes have a huge role in bringing out the best in students. Good conduct is coveted, but sometimes young minds need guidance to polish their personality. Through this personal counselling, students are given advice on how to manage and deal with emotional conflict and personal problems. Proper counselling will help incorporate valuable lessons in their daily life.

Following are some of the benefits that students get from Personal counseling:

1. Students are given proper guidance on how to deal with psychological problems which can badly impact their studies. Through these sessions, the students will be able to develop certain problem-solving skills which to an extent help them deal with particular issues surrounding their lives.