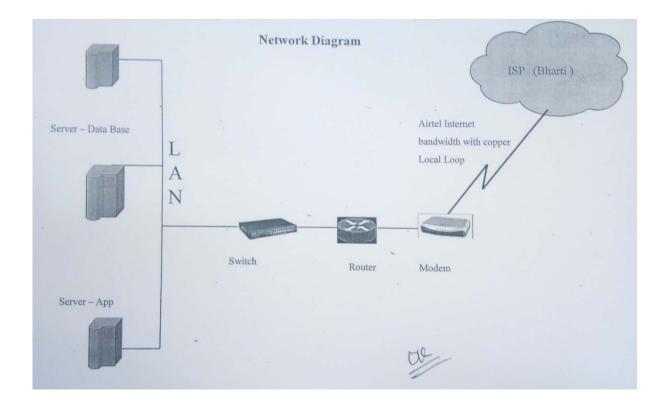

### 16. Computing facilities

- AVAILABLE BANDWIDTH : 10 Mbps
- WIFI AVAILABILITY YES, PROVIDED IN THE CAMPUS
- INTERNET ACCESS AVAILABILITY LIST
  - LIBRARY
  - **♦** ADMINISTRATIVE OFFICE
  - ✤ DEPARTMENTAL STAFF ROOM
  - \* ALL CLASS ROOMS
  - LABS
- SECURITY MECHANISM SONIC FIRE WALL

### **NETWORK DIAGRAM**