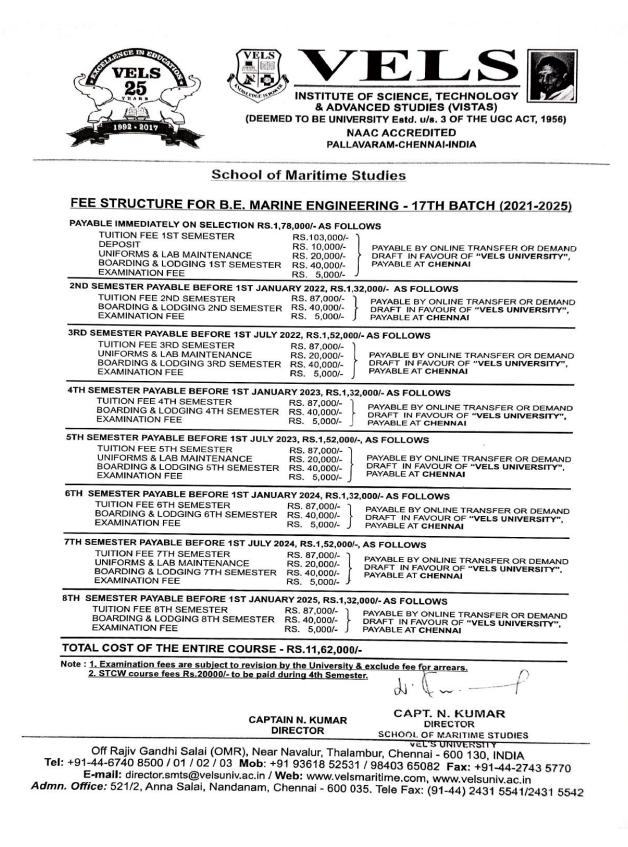

#### School of Maritime Studies

# FEE STRUCTURE FOR DIPLOMA MARINE ENGINEERING - 1ST BATCH (2021-2024)

#### PAYABLE IMMEDIATELY ON SELECTION Rs.40,000/- AS FOLLOWS

TUITION FEE 1ST SEMESTER ADMISSION PROCESSING FEE LABORATORY MAINTENANCE FEE RS. 30,000/-RS. 5,000/-RS. 5.000/-

PAYABLE BY ONLINE TRANSFER OR DEMAND DRAFT IN FAVOUR OF "VELS UNIVERSITY", PAYABLE AT CHENNAL

2ND SEMESTER PAYABLE BEFORE 1ST JANUARY 2022, Rs.30,000/- AS FOLLOWS PAYABLE BY ONLINE TRANSFER OR DEMAND DRAFT IN FAVOUR OF "VELS UNIVERSITY", PAYABLE AT CHENNAI

RS. 30,000/-TUITION FEE 2ND SEMESTER

3RD SEMESTER PAYABLE BEFORE 1ST JULY 2022, Rs.30,000/- FOLLOWS

PAYABLE BY ONLINE TRANSFER OR DEMAND DRAFT IN FAVOUR OF "VELS UNIVERSITY", PAYABLE AT CHENNAI RS. 30,000/-TUITION FEE 3RD SEMESTER

4TH SEMESTER PAYABLE BEFORE 1ST JANUARY 2023, Rs.30,000/-, AS FOLLOWS PAYABLE BY ONLINE TRANSFER OR DEMAND DRAFT IN FAVOUR OF "VELS UNIVERSITY", PAYABLE AT CHENNAI RS. 30.000/-

TUITION FEE 4TH SEMESTER

5TH SEMESTER PAYABLE BEFORE 1ST JULY 2023, Rs.30,000/-, AS FOLLOWS

PAYABLE BY ONLINE TRANSFER OR DEMAND DRAFT IN FAVOUR OF "VELS UNIVERSITY", RS. 30.000/-TUITION FEE 5TH SEMESTER PAYABLE AT CHENNAL

6TH SEMESTER PAYABLE BEFORE 1ST JANUARY 2024, Rs.30,000/-, AS FOLLOWS

PAYABLE BY ONLINE TRANSFER OR DEMAND DRAFT IN FAVOUR OF "VELS UNIVERSITY", RS. 30,000/-TUITION FEE 6TH SEMESTER PAYABLE AT CHENNAL

#### TOTAL COST OF THE ENTIRE COURSE Rs. 1,90,000/-

Note1 : In addition to the above, the students have to pay for the following during final Semester:-

Rs. 500/-] Rs. 500/- { (Subject to revision as per University regulations) Provisional certificate **Consolidated Marksheet** 

Convocation fee : Rs. 1,000/-

Note 2 : Examination fee to be paid every semester as per University regulations.

Note 3 : Transport & Hostel (On request may be provided - fees to be paid separately)

CAPT. N. KUMAR CAPTAIN N. KUMAR DIRECTOR DIRECTORHOOL OF MARITIME STUDIES

Off Rajiv Gandhi Salai (OMR), Near Navalur, Thalambur, Chennai - 600 130, INDIA Tel: +91-44-6740 8500 / 01 / 02 / 03 Mob: +91 93618 52531 / 98403 65082 Fax: +91-44-2743 5770 E-mail: director.smts@velsuniv.ac.in / Web: www.velsmaritime.com, www.velsuniv.ac.in Admn. Office: 521/2, Anna Salai, Nandanam, Chennai - 600 035. Tele Fax: (91-44) 2431 5541/2431 5542