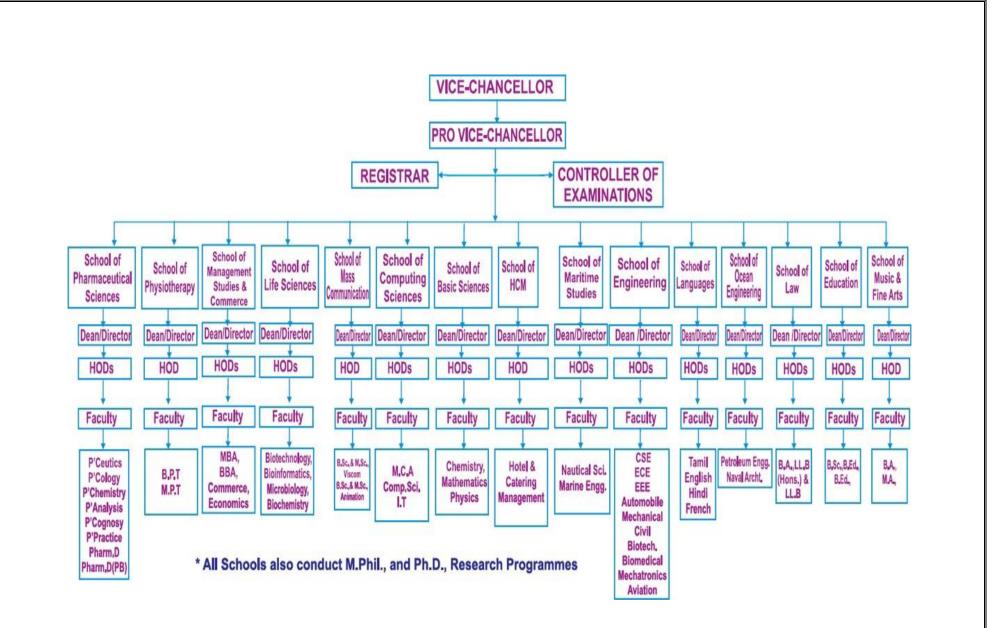

--------------------|
| 1.   | <b>Capt. N. Kumar</b><br>Director, School of Maritime Studies, VISTAS | Chairperson                 |
| 2.   | <b>Mr. M. Rajesh,</b><br>School of Maritime Studies,VISTAS            | Co-Co                       |
| 3.   | <b>Mr. Manaseeh Karnan,</b><br>School of Maritime Studies,VISTAS      | Co-Co                       |
| 4.   | <b>Mr. Hari Sivagurunathan,</b><br>School of Maritime Studies,VISTAS  | Co-Co                       |
| 5.   | <b>Mr. Nandakumar,</b><br>School of Maritime Studies,VISTAS           | Ship in campus In<br>charge |
| 6.   | <b>Mr. K. Ramanujam,</b><br>School of Maritime Studies,VISTAS         | Lecturer                    |
| 7.   | <b>Mr. Britto A,</b><br>School of Maritime Studies,VISTAS             | Lecturer                    |



**ACADEMIC ORGANIZATION CHART** 

# **LIST OF COMMITTEES - VISTAS**

- Student Affair Advisory Committee
- Hostel Advisory Committee
- Cultural Committee
- Women Welfare Committee
- Anti-ragging Committee
- Grievance Redressal Committee
- Gender Sensitization Cell
- SC/ST/OBC Grievance Committee
- Sports & Games Committee
- Library Committee

# LIST OF MEMBERS IN THE COMMITEE - ENCLOSED



# VELS INSTITUTE OF SCIENCE, TECHNOLOGYAND ADVANCED STUDIES (VISTAS)

## STUDENT AFFAIRS ADVISORY COMMITTEE

| S.No.          | Name                | Designation                                                                    |
|----------------|---------------------|--------------------------------------------------------------------------------|
| <b>CHAIRMA</b> | N                   |