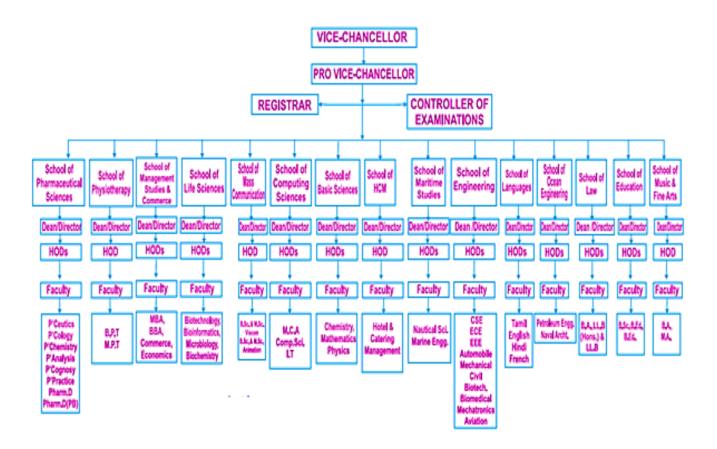

### • Organizational Chart

Nature and Extent of involvement of Faculty and students in academic affairs/improvements
 Yes

- Mechanism / Norms and Procedure for democratic / good Governance
   Yes
- Student Feedback on Institutional Governance/ Faculty performance
- ✓ Class Level Committee
- ✓ Mentor system
- ✓ Feedback through prescribed Format
- Grievance Redressal mechanism for Faculty, staff and students
- ✓ Grievance Cell Staff
- ✓ Discipline Committee-students
- ✓ Tutorial system
- Establishment of Anti Ragging Committee